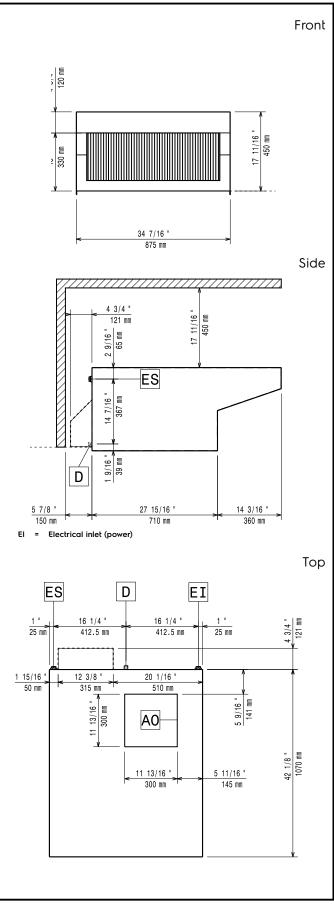

# Ventilation Equipment Odour reduction hood for 6 & 10 GN 1/1 electric lenghtwise combi ovens

220-240 V/1 ph/50 Hz

0.82 kW

875 mm

1070 mm

25 9/16" (620 mm)

1200-1500 m3/h

472 mm

96 kg

Electric

Net weight:

Shipping height:

Air Emission: Air capacity:

Supply voltage:

**Default Installed Power:** 

External dimensions, Width:

External dimensions, Depth:

External dimensions, Height:

**Key Information:** 

CE IEC TECEE

Ventilation Equipment Odour reduction hood for 6 & 10 GN 1/1 electric lenghtwise combi ovens

The company reserves the right to make modifications to the products without prior notice. All information correct at time of printing.